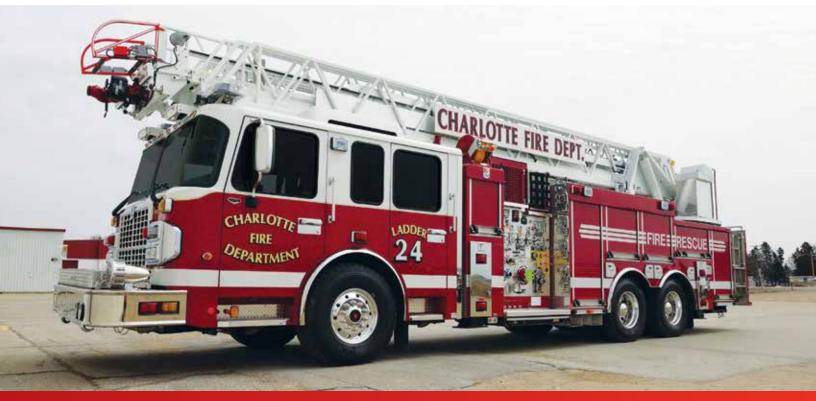

# CHARLOTTE FIRE DEPARTMENT, NC 105' REARMOUNT AERIAL

## **SOLD BY: ATLANTIC COAST FIRE TRUCKS**