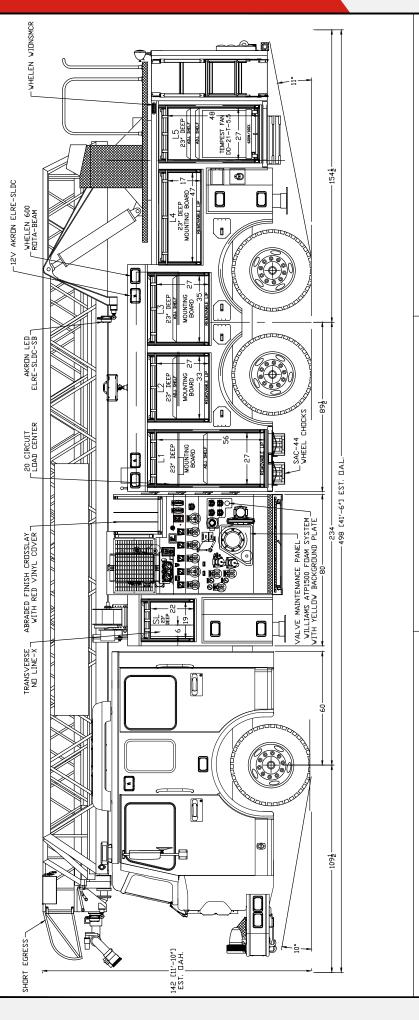

# **Pump & Plumbing**

- ▶ 400 Gallon UPF Tank
- ▶ 30 Gallon UPF Foam Cell
- ▶ Darley EM Pump, 2000 GPM
- ▶ Williams ATP 1500 Foam System, Class B
- ▶ FRC Pump Boss 400 Pressure Governor
- ▶ 2" Pump to Tank Fill
- ▶ 3" Tank to Pump
- ▶ (1) 6" Main Intake, Driver's Side
- ▶ (1) 6" Main Intake, Officer's Side
- ▶ (1) 2-1/2" Auxiliary Intake, Driver's Side
- ▶ (1) 2-1/2" Auxiliary Intake, Officer's Side
- ▶ Pre-Connects: (1) 1 1/2" Front Bumper,
   (2) 1 1/2" Crosslays, (1) 2 1/2" Crosslay
- ▶ (2) 2-1/2" Discharge, Driver's Side
- ▶ (1) 2-1/2" Discharge, Officer's Side
- ▶ (1) 4" Discharge, Officer's Side
- ▶ (1) 4" Discharge, Aerial Waterway

### **Body**

- ▶ 1/8" Aluminum Body
- ► Side Hose Bed, 800' of 5"
- ► Hansen Roll-up Side and Rear Compartment Doors
- ► Hansen LED Compartment Lighting
- ► Compartment Finish Gray Line-X
- ► GS-36 Hot Dip Galvanized Steel Sub Frame
- ► Duo-Safety Ground Ladder Package: (1) 40' 3-section, (1) 28' 2-Section, (2) 16' Roof, (1)
- ▶ Nupla Pike Pole Package: (2) 12', (2) 8', (2) 6'
- ▶ 17' Little Giant Defender
- Whelen Rota-Beam Warning Light Package
- ► SG-09 Auxiliary Power Unit, 360A Niehoff Alternator
- (2) Hannay Cord Reel, 120V, 200' 10/3
   Yellow Cord
- ► (4) Akron Surface Mount Scene Lights, Revel LED 900, 14, 000 Lumen
- (2) Akron Brow Mount Scene Lights, 12V Scene Star LED
- (1) Akron Tripod Scene Light, 120V Scene Star LED
- (2) FRC Telescoping Scene Lights, 120V Spectra LED

#### **Aerial Features**

- ▶ 4-Section 100 ksi Steel Ladder
- ▶ 750 lbs. Unrestricted Tip Load
- ▶ 1500 GPM Flow Capacity
- ▶ 105' Vertical Height at 72 degrees
- ▶ 101' Horizontal Reach
- ► Front and Rear "H" Style Stabilizers -16'/18' Spread
- ▶ AL-11 Turntable Control Console
- ► Aerial Load Sensing System
- ► (2) FRC Aerial Tip Lights, 120V Spectra LED
- ▶ 4" Waterway Inlet, Officer's Side
- Electric Positional Waterway controlled at the turntable
- Aerial Monitor, Akron, StreamMaster II 3480 w/ Wireless Remote
- ► Aerial Nozzle, Akron, Akromatic, 1500 GPM
- ► Monitor Stow Feature
- ► Rope Rescue Package
- ▶ Blue LED Rung Lighting
- Stokes Basket Storage, Officer's Side Base Section
- Roof Ladder Storage, Officer's Side Fly Section - (1) Duo-Safety 16' Special Width
- ► Pike Pole Storage, Driver's Side Fly Section
   (1) Nupla 6'
- ► Fly Section Axe Mounting Bracket

# PURPOSES REFERENCE F | | |

CHASIS: SPARTAN EMFD FLAT ROOF
PUWP: DARLEY EM 2000 GPM
WATER TANK: 400 GAL
FOAM TANK: 30 GAL
BODY: 1/8 ALUMINUM
HOSE BED: 800' OF 5' / 37 CUBIC FEET
GENERATOR: SG-09 AUXILIARY POWER UNIT
AL-11 AERIAL INFORMATION SYSTEM