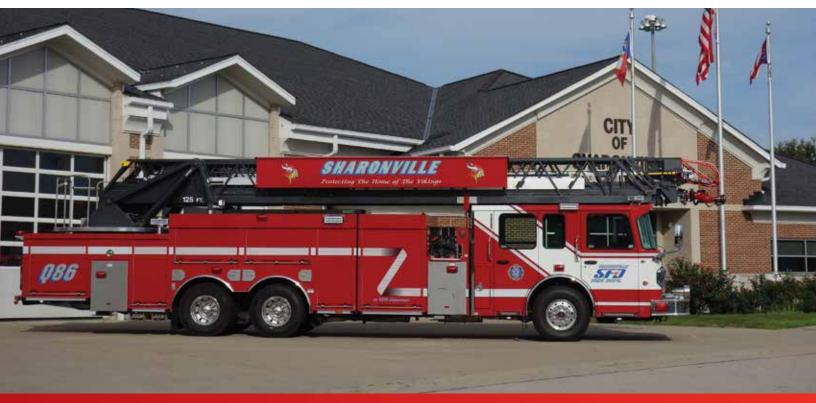

# SHARONVILLE FIRE DEPARTMENT, OH

# **125' REARMOUNT LADDER**

### **Cab & Chassis**

- ► Spartan Gladiator LFD Flat Roof
- ► ISX 15 500 HP Cummins Engine
- ► Allison 4000 EVS
- Advanced Protection System<sup>®</sup>
- ► Front Axle: 23,000 lbs. Rear Axle: 62,000 lbs.
- ▶ 21" Front Bumper Extension
- 248" Wheelbase
- ► Elec System 12V DC MUX
- MUX Display Weldon Vista (2) L/R Sw Pnl
- ► Fuel Tank 68 Gallons
- Front Axle Cramp Angle 48L/44R Degrees
- Rear Susp Raydan AL-600 Air 54,000-62,000
- ▶ Frt/Rr Wheel Alcoa Dura-Bright LvL One
- Brake System ABS/ATC/ESC Tandem Axle
- Cam Rr Box/RH Teardrop on (2) Vistas w/RH Delay

## Pump & Plumbing

- ▶ Waterous CSUC20 2250 GPM Pump
- ► FRC TGA 300 Pressure Governor
- ► FoamPro 2002 Foam System
- ▶ 400 Gallon Tank
- ▶ 50 Gallon Foam Tank
- ▶ (1)