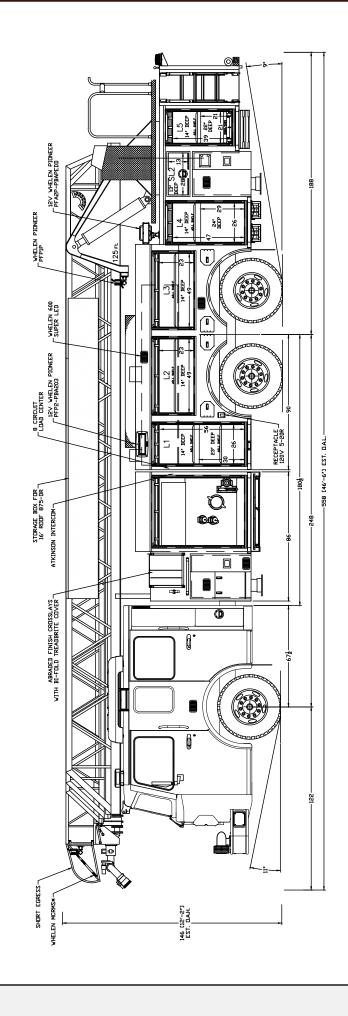

### **Cab & Chassis**

- ► Spartan Gladiator LFD Flat Roof
- ► ISX 15 500 HP Cummins Engine
- ► Allison 4000 EVS
- Advanced Protection System<sup>®</sup>
- ► Front Axle: 23,000 lbs. Rear Axle: 62,000 lbs.
- ▶ 21" Front Bumper Extension
- 248" Wheelbase
- ► Elec System 12V DC MUX
- MUX Display Weldon Vista (2) L/R Sw Pnl
- ► Fuel Tank 68 Gallons
- Front Axle Cramp Angle 48L/44R Degrees
- Rear Susp Raydan AL-600 Air 54,000-62,000
- ▶ Frt/Rr Wheel Alcoa Dura-Bright LvL One
- Brake System ABS/ATC/ESC Tandem Axle
- Cam Rr Box/RH Teardrop on (2) Vistas w/RH Delay

## Pump & Plumbing

- ▶ Waterous CSUC20 2250 GPM Pump
- ► FRC TGA 300 Pressure Governor
- ► FoamPro 2002 Foam System
- ▶ 400 Gallon Tank
- ▶ 50 Gallon Foam Tank
- ▶ (1) 6" Left Side Suction
- ▶ (1) 6" Right Side Suction
- (1) 2 1/2" Left Side (rearward) Inlet
- ▶ (1) 2 1/2" Right Side (rearward) Inlet
- ► (2) 2 1/2" Left Side Discharge
- ▶ (1) 2 1/2" Right Side Discharge
- (1) 4" LDH Right Side Discharge
- ► (1) 2 1/2" Left Front Bumper Discharge in Hosewell
- ▶ (2) 1 1/2" Preconnect Crosslays
- ▶ (1) 2.5" Preconnect Crosslay
- ▶ 2" Tank Fill
- On-Scene 9" Night Axe LED Pump Module Lights
- (2) 1-1/2" Crosslays Above Pump Module for 200' of hose
- (1) 2-1/2" Crosslay Above Pump Module for 200' of hose
- ▶ 3" Aerial Waterway Foam Bypass

#### Body

- ▶ 1/8" Formed Aluminum Body Construction
- Hot-Dip Galvanized Sub-Frame
- Amdor Roll-Up Doors
- LED Compartment Lighting
- Stokes Basket Storage
  Duo Safety Ground Lag
  - Duo Safety Ground Ladders
- David Clark 3800 6-Position + 1 Pump Panel Intercom
- ► Harrison 6kW Hydraulic Generator
- ► Aerial Ladder Body with EZ-R Hose Bed

## **Aerial Features**

- Four (4) Section Steel Heavy Duty Aerial Ladder - 100 KSI Material
- ▶ 125' Vertical Reach
- ▶ 121' Horizontal Reach
- -8 degrees to +72 degrees Operating Range of Elevation
- 500 LB Tip Load Rating
- ▶ 1,500 GPM Water Flow Rating
- ► 18' "H" Style Outriggers
- ► AL-11 Aerial Information System
- ► Fire Truck Leveling (FTL) System
- ► Aerial Ladder Tip Controls
- Electrically Controlled Positional Waterway
- Rope Rescue System
- Atkinson 3-Way Communication System