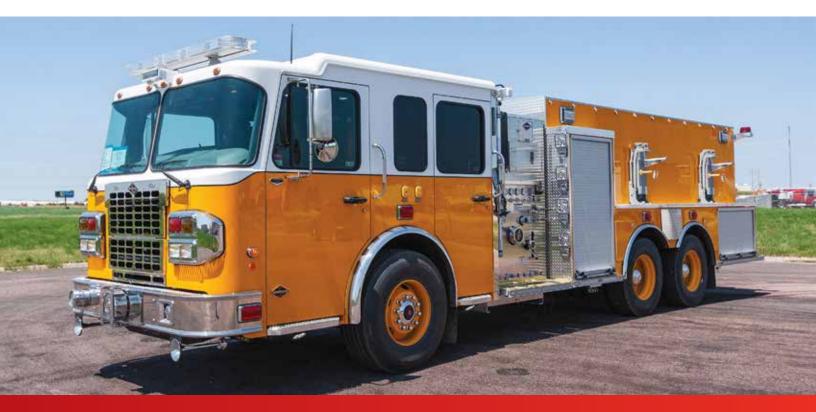

# **THURMAN VOLUNTEER FIRE DEPARTMENT**

## **CUSTOM PUMPER TANKER**

#### **Cab & Chassis**

- ▶ Spartan Metro Star MFD 5" Raised Roof
- ▶ Cummins ISL 450 HP
- Allison 3000 EVS Transmission
- Advanced Protection System<sup>®</sup>
- Front Axle: 21,500 lbs. Rear Axle: 48,000 lbs.
- 6" Front Bumper Extension
- ▶ 202" Wheelbase
- Elec System 12V DC MUX
- ► MUX Display Weldon Touchscreen IV LH Sw Pnl
- ▶ Fuel Tank 68 Gallons
- ► Front Axle Cramp Angle 48L/44R Degrees
- Rear Susp Neway AD-254 Air 48,000 54,000

### Pump & Plumbing

- ► Hale DSD 1500 GPM
- ▶ 2,500 Gallon Tank
- ► Stainless Steel Plumbing
- ▶ (1) 5" Front Suction
- ▶ (1) 2 1/2" Left Side Inlet
- ► (2) 2 1/2" Left Side Discharge
- ▶ (2) 2 1/2" Right Side Discharge
- ▶ (1) 2 1/2" Right Rear Discharge
- ▶ (2) 1.75" Crossslay for 200' of hose
- ▶ (1) 3" Deluge Waterway
- ▶ 2" Tank Fill

## Body

- ► Extruded Aluminum Body Construction
- ► Vibra-Torque Body Mounting System
- ► Rom Roll-Up Doors w/LED Lighting
- ▶ Pike Pole and Ladder Storage
- Smart Storage
- ► 10" Rear Square Dump w/Electric Valve
- ▶ 10" Left & Right Side Dump w/Electric Valve
- ► Zico Quic Lift Electric Ladder Rack
- ► Whelen Lighting Pacakge