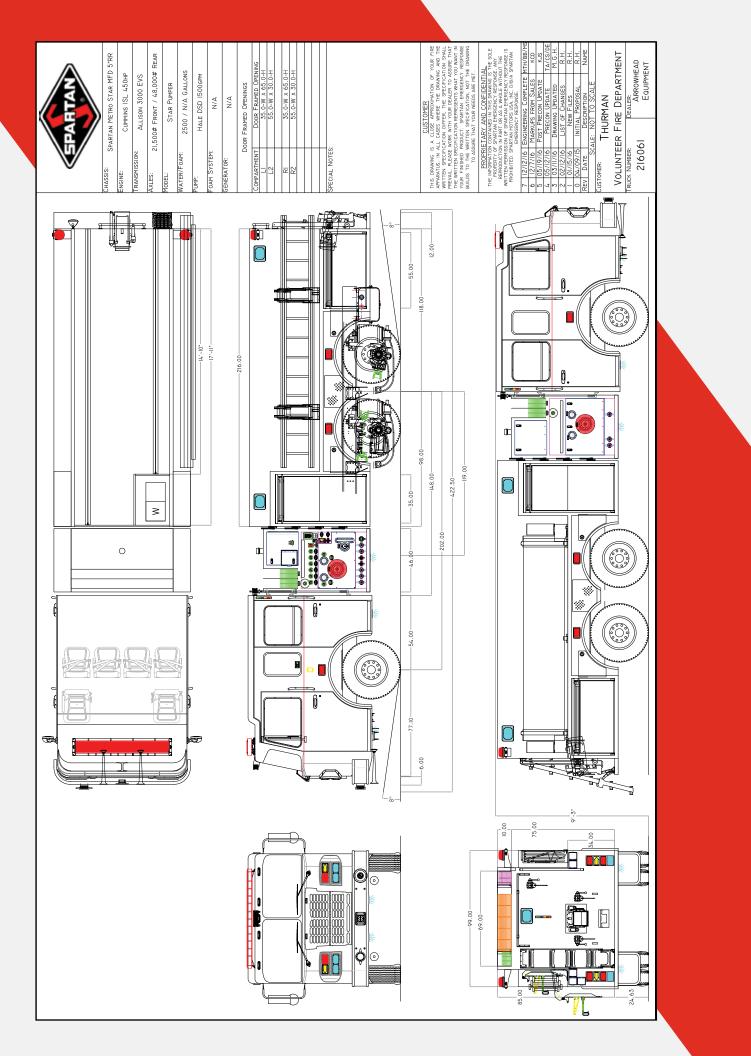

# **THURMAN VOLUNTEER FIRE DEPARTMENT**

## **CUSTOM PUMPER TANKER**

#### **Cab & Chassis**

- ▶ Spartan Metro Star MFD 5" Raised Roof
- ▶ Cummins ISL 450 HP
- Allison 3000 EVS Transmission
- Advanced Protection System<sup>®</sup>
- Front Axle: 21,500 lbs. Rear Axle: 48,000 lbs.
- 6" Front Bumper Extension
- ▶ 202" Wheelbase
- Elec System 12V DC MUX
- ► MUX Display Weldon Touchscreen IV LH Sw Pnl
- ▶ Fuel Tank 68 Gallons
- ► Front Axle Cramp Angle 48L/44R Degrees
- Rear Susp Neway AD-254 Air 48,000 54,000

### Pump & Plumbing

- ► Hale DSD 1500 GPM
- ▶ 2,500 Gallon Tank
- ► Stainless Steel Plumbing
- ▶ (1) 5" Front Suction
- ▶ (1) 2 1/2" Left Side Inlet
- ► (2) 2 1/2" Left Side Discharge
- ▶ (2) 2 1/2" Right Side Discharge
- ▶ (1) 2 1/2" Right Rear Discharge
- ▶ (2) 1.75" Crossslay for 200' of hose
- ▶ (1) 3" Deluge Waterway
- ▶ 2" Tank Fill

## Body

- ► Extruded Aluminum Body Construction
- ► Vibra-Torque Body Mounting System
- ► Rom Roll-Up Doors w/LED Lighting
- ▶ Pike Pole and Ladder Storage
- Smart Storage
- ► 10" Rear Square Dump w/Electric Valve
- ▶ 10" Left & Right Side Dump w/Electric Valve
- ► Zico Quic Lift Electric Ladder Rack
- ► Whelen Lighting Pacakge