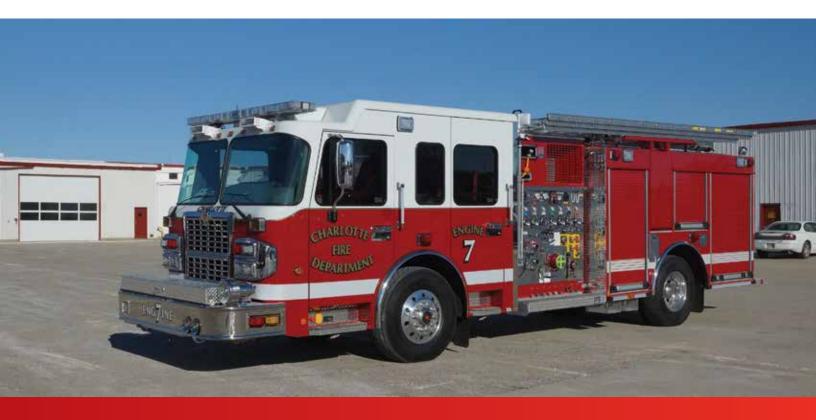

# CHARLOTTE FIRE DEPARTMENT, NC

#### **CUSTOM PUMPER**

### **Cab & Chassis**

- ▶ Spartan Metro Star EMFD 10" Raised Roof
- ▶ ISL9 450 HP Cummins Engine
- ▶ Allison 3000 EVS Transmission w/Retarder
- ► Advanced Protection System ®
- ► Interior Extreme Duty Interior
- ► Front Axle: 20,000 lbs. Rear Axle: 24,000 lbs.
- ▶ 24" Front Bumper Extension
- ▶ 193" Wheelbase
- ► Advanced Climate Control
- ► Elec System 12V DC MUX
- ▶ MUX Display Weldon Vista LH Sw Pnl
- ► Fuel Tank 68 Gallons
- ► Front Axle Cramp Angle 48L/44R Degrees
- ► Rear Susp Reyco 79KB 27000# Parabolic 4 Leaf w/Helper
- ► Frt/Rr Wheel Alcoa Dura-Bright LvL One
- ► Brake System ABS/ATC Single Axle
- ► Camera Rr/RH Box on Vista w/Painted Shield

## **Pump & Plumbing**

- ▶ Darley EM 2000 GPM Two Stage Pump
- ▶ Pump Boss 400