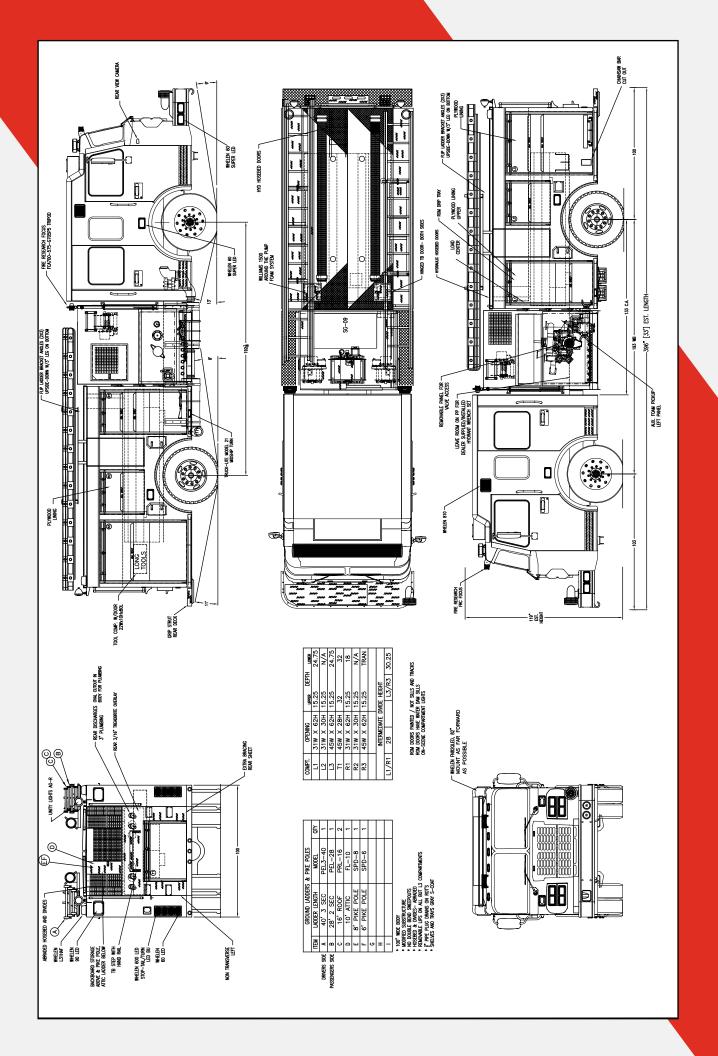

### **Cab & Chassis**

- ▶ Spartan Metro Star EMFD 10" Raised Roof
- ▶ ISL9 450 HP Cummins Engine
- ▶ Allison 3000 EVS Transmission w/Retarder
- ► Advanced Protection System ®
- ► Interior Extreme Duty Interior
- ► Front Axle: 20,000 lbs. Rear Axle: 24,000 lbs.
- ▶ 24" Front Bumper Extension
- ▶ 193" Wheelbase
- ► Advanced Climate Control
- ► Elec System 12V DC MUX
- ▶ MUX Display Weldon Vista LH Sw Pnl
- ► Fuel Tank 68 Gallons
- ► Front Axle Cramp Angle 48L/44R Degrees
- ► Rear Susp Reyco 79KB 27000# Parabolic 4 Leaf w/Helper
- ► Frt/Rr Wheel Alcoa Dura-Bright LvL One
- ► Brake System ABS/ATC Single Axle
- ► Camera Rr/RH Box on Vista w/Painted Shield

## **Pump & Plumbing**

- ▶ Darley EM 2000 GPM Two Stage Pump
- ▶ Pump Boss 400 FRC Pressure Governor
- ▶ Williams ATP 1500 "B" Foam System
- ▶ 500 Gallon Tank
- ▶ 30 Gallon Foam Cell 4" Overflow
- ▶ (1) 6" Left Side Suction
- ▶ (1) 6" Right Side Suction
- ▶ (1) 2 1/2" Left Side (rearward) Inlet
- ▶ (1) 2 1/2" Right Side (rearward) Inlet
- ▶ (2) 2 1/2" Left Side Discharge
- ▶ (1) 2 1/2" Right Side Discharge
- ▶ (1) 4" LDH Right Side Discharge
- ► (1) 1 1/2" Right Front Bumper Discharge in Hosewell
- ▶ (1) 2 1/2" Right Rear Discharge
- ▶ (1) 4" Deluge Riser Center
- ▶ 2" Tank Fill
- ▶ On-Scene 9" Night Axe LED Pump Module Lights

## **Body**

- ▶ 1/8" Formed Aluminum Body Construction
- ► Hot-Dip Galvanized Sub-Frame
- ► Hansen Roll-Up Doors w/LED Lighting
- Right Side Split Depth Rescue Style
  Compartments with Equipment Rack
- ► Backboard, Pike Poles, and Attic Ladder Storage
- Duo Safety Ground Ladders
- ▶ SG-09 Auxiliary Power Unit
- ► Whelen Warning Lights
- ▶ 122 Cubic Feet of Hosebed
- ► Hydraulic Equipment Rack on both sides
- ► Wheel Well Storage Compartements
- ► Hannay Steel Booster Reel for 200' of 1" hose