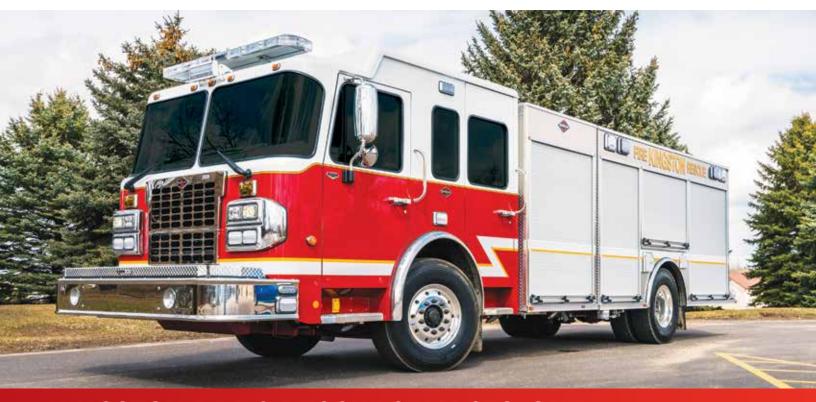

## KINGSTON FIRE & RESCUE SERVICES, ONT

**CUSTOM STAR SERIES PUMPER** 

**SOLD BY: SAFETEK EMERGENCY VEHICLES** 

## Cab & Chassis

- ► Spartan Metro Star MFD 10" Raised Roof
- ► Cummins L9 400 HP
- ▶ Allison 3000 Series EVS Transmission
- ► Advanced Protection System
- ► Extreme Duty Interior
- V-Mux Display
- ► Front Axle: 20,000; Rear Axle: 27,000
- 24" Front Bumper Extension
- ▶ 200" Wheelbase

## **Pump & Plumbing**

- ▶ Waterous CSU 1750 GPM Pump
- ▶ 600 Gallon UPF Tank
- ► FoamPro 1600
- ▶ 25 Gallon Foam Cell
- ► Enclosed Pump Panel
- ▶ (1) 2.5" Right Side Inlet
- ▶ (2) 2.5" Left Side Discharge
- ▶ (1) 2.5" Right Side Discharge
- ▶ 3" Right Side Master Discharge
- ▶ (1) 3" Right Rear Discharge
- ▶ (2) 1.75" Speedlays with 200' hose capacity
- ► Akron Deck Gun
- ▶ (1) 2" Front Bumper Discharge

## **Body**

- High Strength Stainless Steel Body with Natural Finish
- ▶ Vibra-Torque Body Mounting System
- ► Right Side Ladder Box
- ▶ ROM Roll Up Doors
- ▶ On Scene LED Compartment Lighting
- ► 'A' Frame Aluminum Diamond Plate Hose Bed Cover
- ► SCBA Smart Storage Wheel Well Storage
- Duo Safety Ladder Package: 24 ft 2 Section, 14 ft Roof, and 10 ft Attic
- ▶ Pike Pole Storage
- ▶ Shelving and Roll Out Tray Package
- ► Whelen LED Lighting Package
- ► Harrison 10.0kw Generator
- ▶ Will Burt Powerlite Light Tower