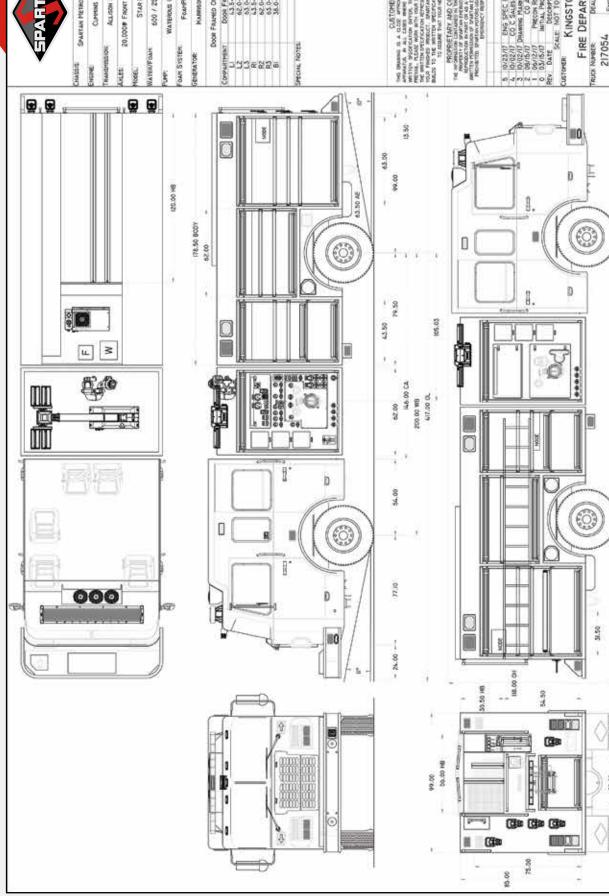

## Cab & Chassis

- ► Spartan Metro Star MFD 10" Raised Roof
- ► Cummins L9 400 HP
- ▶ Allison 3000 Series EVS Transmission
- ► Advanced Protection System
- ► Extreme Duty Interior
- V-Mux Display
- ► Front Axle: 20,000; Rear Axle: 27,000
- 24" Front Bumper Extension
- ▶ 200" Wheelbase

## **Pump & Plumbing**

- ▶ Waterous CSU 1750 GPM Pump
- ▶ 600 Gallon UPF Tank
- ► FoamPro 1600
- ▶ 25 Gallon Foam Cell
- ► Enclosed Pump Panel
- ▶ (1) 2.5" Right Side Inlet
- ▶ (2) 2.5" Left Side Discharge
- ▶ (1) 2.5" Right Side Discharge
- ▶ 3" Right Side Master Discharge
- ▶ (1) 3" Right Rear Discharge
- ▶ (2) 1.75" Speedlays with 200' hose capacity
- ► Akron Deck Gun
- ▶ (1) 2" Front Bumper Discharge

## **Body**

- High Strength Stainless Steel Body with Natural Finish
- ▶ Vibra-Torque Body Mounting System
- ► Right Side Ladder Box
- ▶ ROM Roll Up Doors
- ▶ On Scene LED Compartment Lighting
- ► 'A' Frame Aluminum Diamond Plate Hose Bed Cover
- ► SCBA Smart Storage Wheel Well Storage
- Duo Safety Ladder Package: 24 ft 2 Section, 14 ft Roof, and 10 ft Attic
- ▶ Pike Pole Storage
- ▶ Shelving and Roll Out Tray Package
- ► Whelen LED Lighting Package
- ► Harrison 10.0kw Generator
- ▶ Will Burt Powerlite Light Tower