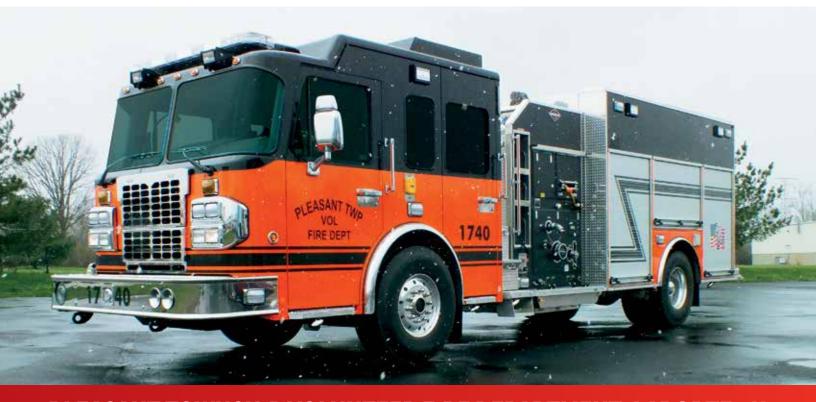

## PLEASANT TOWNSHIP VOLUNTEER FIRE DEPARTMENT, LAPORTE, IN CUSTOM TOP MOUNT PUMPER

**SOLD BY: DONLEY SAFETY** 

## **Cab & Chassis**

- ▶ Spartan Metro Star MFD 10" Raised Roof
- ► Cummins L9 450 HP
- ▶ Allison 3000 Series EVS Transmission
- ► Extreme Duty Interior
- ▶ V-Mux Display with Touchscreen
- ► Advanced Protection System
- Advanced Climate Control System
- ► Front Axle: 21,500; Rear Axle: 31,000
- ▶ 18" Front Bumper Extension
- ▶ 217.5" Wheelbase

## **Pump & Plumbing**

- ► Top Mount Operators Panel
- Aluminum LED Lit Walkway with Grip Strut Steps
- ► Hale QMAX 1500 GPM Pump
- ▶ 1000 Gallon Pro Poly Tank
- ▶ FoamPro 2001
- ▶ 20 Gallon Foam Cell
- ▶ 5" Rear Suction
- ▶ (1) 2.5" Left Side Inlet
- ▶ (1) 2.5" Right Side Inlet
- ▶ (1) 2.5" Left Side Discharge
- ▶ (1) 2.5" Right Side Discharge
- 4" Right Side Master Discharge
- ▶ (1) 2.5" Left Rear Discharge
- ▶ (2) 2.5" Right Rear Discharge
- ▶ (2) 1.75" Speedlay with 200' hose capacity
- ▶ Vinyl Speedlay Cover
- ▶ 3" Elkhart Extender
- ▶ (1) 2" Front Bumper Discharge

## **Body**

- ► High Strength Aluminum Body
- ▶ Vibra-Torque Body Mounting System
- ► Speedliner Compartment Finish
- ► Dual Arm Hydraulic Ladder Rack
- ► ROM Roll-up Doors
- LED Compartment Lighting
- Electric Aluminum Hosebed Cover
- Aloc Lite Ladder Package: 24 ft 2 Section, 14 ft Roof, and 10 ft Attic
- ▶ Pike Pole Storage
- ▶ Whelen LED Lighting Package
- ► Harrison 10.0kw Generator