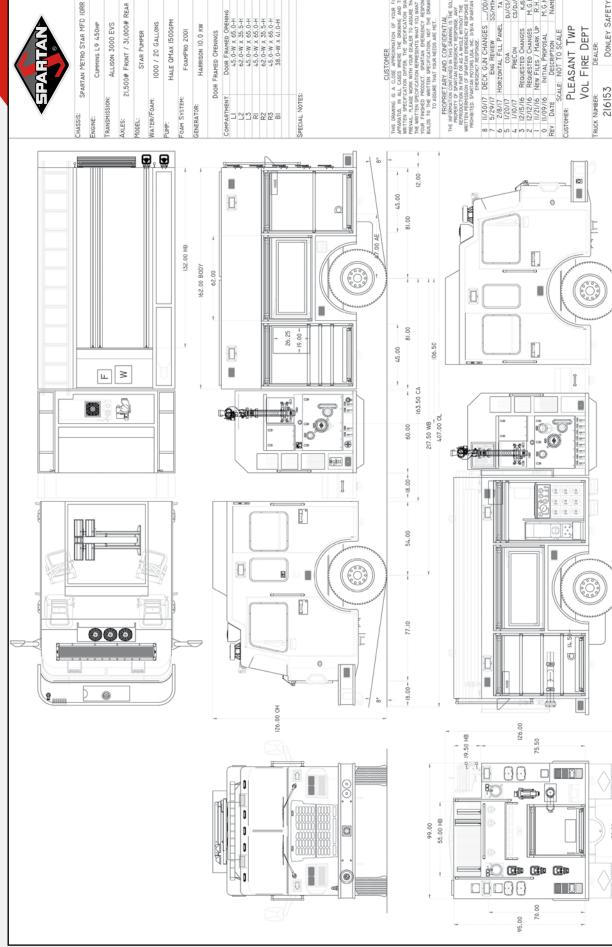

## PLEASANT TOWNSHIP VOLUNTEER FIRE DEPARTMENT, LAPORTE, IN CUSTOM TOP MOUNT PUMPER

**SOLD BY: DONLEY SAFETY** 

## **Cab & Chassis**

- ▶ Spartan Metro Star MFD 10" Raised Roof
- ► Cummins L9 450 HP
- ▶ Allison 3000 Series EVS Transmission
- ► Extreme Duty Interior
- ▶ V-Mux Display with Touchscreen
- ► Advanced Protection System
- Advanced Climate Control System
- ► Front Axle: 21,500; Rear Axle: 31,000
- ▶ 18" Front Bumper Extension
- ▶ 217.5" Wheelbase

## **Pump & Plumbing**

- ► Top Mount Operators Panel
- Aluminum LED Lit Walkway with Grip Strut Steps
- ► Hale QMAX 1500 GPM Pump
- ▶ 1000 Gallon Pro Poly Tank
- ▶ FoamPro 2001
- ▶ 20 Gallon Foam Cell
- ▶ 5" Rear Suction
- ▶ (1) 2.5" Left Side Inlet
- ▶ (1) 2.5" Right Side Inlet
- ▶ (1) 2.5" Left Side Discharge
- ▶ (1) 2.5" Right Side Discharge
- 4" Right Side Master Discharge
- ▶ (1) 2.5" Left Rear Discharge
- ▶ (2) 2.5" Right Rear Discharge
- ▶ (2) 1.75" Speedlay with 200' hose capacity
- ▶ Vinyl Speedlay Cover
- ▶ 3" Elkhart Extender
- ▶ (1) 2" Front Bumper Discharge

## **Body**

- ► High Strength Aluminum Body
- ▶ Vibra-Torque Body Mounting System
- ► Speedliner Compartment Finish
- ► Dual Arm Hydraulic Ladder Rack
- ► ROM Roll-up Doors
- LED Compartment Lighting
- Electric Aluminum Hosebed Cover
- Aloc Lite Ladder Package: 24 ft 2 Section, 14 ft Roof, and 10 ft Attic
- ▶ Pike Pole Storage
- ▶ Whelen LED Lighting Package
- ► Harrison 10.0kw Generator