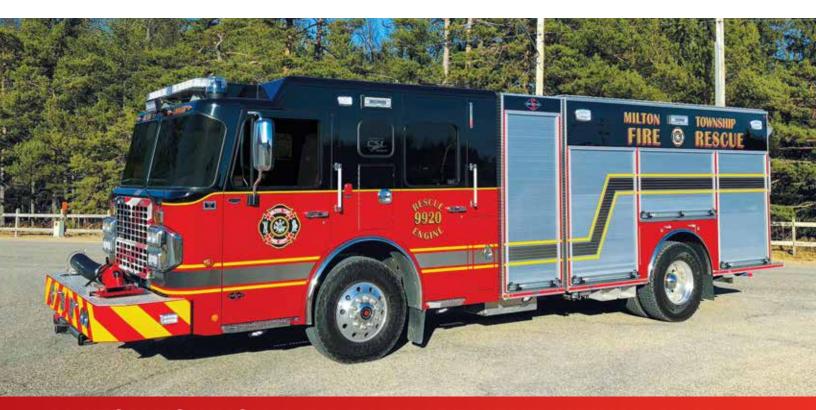

## MILTON TOWNSHIP FIRE DEPARTMENT, KEWADIN, MI IPS PUMPER

**SOLD BY: CSI EMERGENCY VEHICLES** 

## Cab & Chassis

- ► Spartan Gladiator LFD 10" Raised Roof
- ► Cummins L9 450 HP
- ▶ Allison 3000 Series EVS Transmission
- ► Advanced Protection System
- ► Extreme Duty Interior
- ▶ V-Mux Display
- ► Advanced Climate Control System
- ► Front Axle: 20,000; Rear Axle: 31,000
- ▶ 24" Front Bumper Extension
- ▶ 192.5" Wheelbase

## **Pump & Plumbing**

- ▶ Hale DSD 1500 GPM Pump
- ▶ 1000 Gallon UPF Tank
- ► FoamPro 2001
- ▶ 30 Gallon Foam Cell
- ▶ 5" Front Suction
- ▶ (1) 2.5" Left Side Discharge
- ▶ (1) 2.5" Right Side Discharge
- ▶ (1) 3" Right Side Master Discharge
- ▶ (1) 2.5" Right Rear Discharge
- ▶ (2) 2" Speedlays with removable trays
- ▶ 3" TFT Extend-a-Gun
- ▶ (1) 2" Front Bumper Discharge
- ▶ 3" Tank to Pump
- ▶ 2" Tank Refill

## **Body**

- ► High Strength Aluminum Body
- ▶ Vibra-Torque Body Mounting System
- ► Speedliner Compartment Finish
- ► Officer Side Ladder Storage
- ► ROM Roll-up Doors
- ▶ LED Compartment Lighting
- ▶ 12" Rear Tailboard Slideout Smart Step
- SCBA Smart Storage
- ► Split Depth Upper Storage Compartments
- ► Pneumatic Aluminum Hosebed Cover
- Duo Safety Ladder Package: 24 ft 2 Section, 14 ft Roof, and 10 ft Attic
- ▶ Pike Pole Storage
- ▶ Whelen LED Lighting Package
- ▶ 12v Command Light