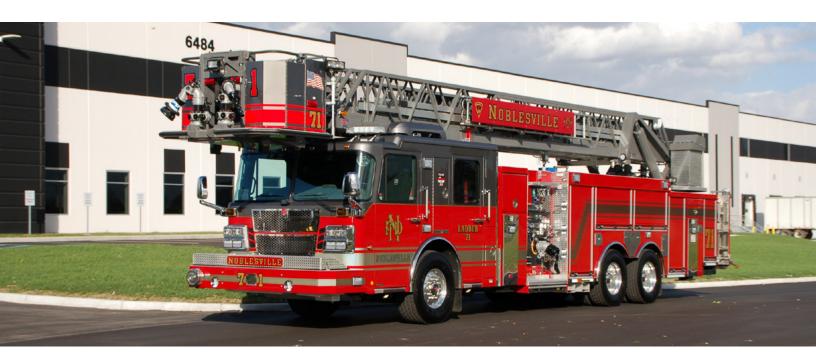

# NOBLESVILLE FIRE DEPARTMENT, NOBLESVILLE, IN

# Aerial

- 100' Heavy Duty 3 Section Rear Mount Aerial Platform
- 1250 lb. Dry/ 625 lb. Wet Tipload Unrestricted
- 100' Vertical Reach
- 98' Horizontal Reach a 0 Degrees
- Cab/Body Damage Protection Interlock System
- -12 to +72 Degrees Operation with Flows up to 2000 GPM Unrestricted
- Fully Galvanized Torque Box Assembly
- Four (4) H style Stabilizers 18' w/Additional Penetration Stroke
- AL-11 Turntable Console
- Breathing Air System 6000 PSI
- Loadminder Sensing System

- Platform Operation 3-speed/Shift on Fly
- Platform Access Gates Bi-fold Type
  Roof Ladder Storage on Base Section-Driver
- Noor Eddder Storage orr Base Section Briver
- Stokes Basket Storage on Base Section-Officer
- AL-11 Console at Tip
- Parapet Ground Ladder Attachment
- Equipment/Hose Storage Box on Platform
- Platform Rappelling Arm w/Stokes 500lb.
- Blue LED Rung Lighting
- Whelen (PFP1) 12V LED Tip Light
- Whelen (PFP1) 120V LED Landing Light
- Whelen (PFP2AP1) 120V LED Lights Mounted on Rear Platform Basket