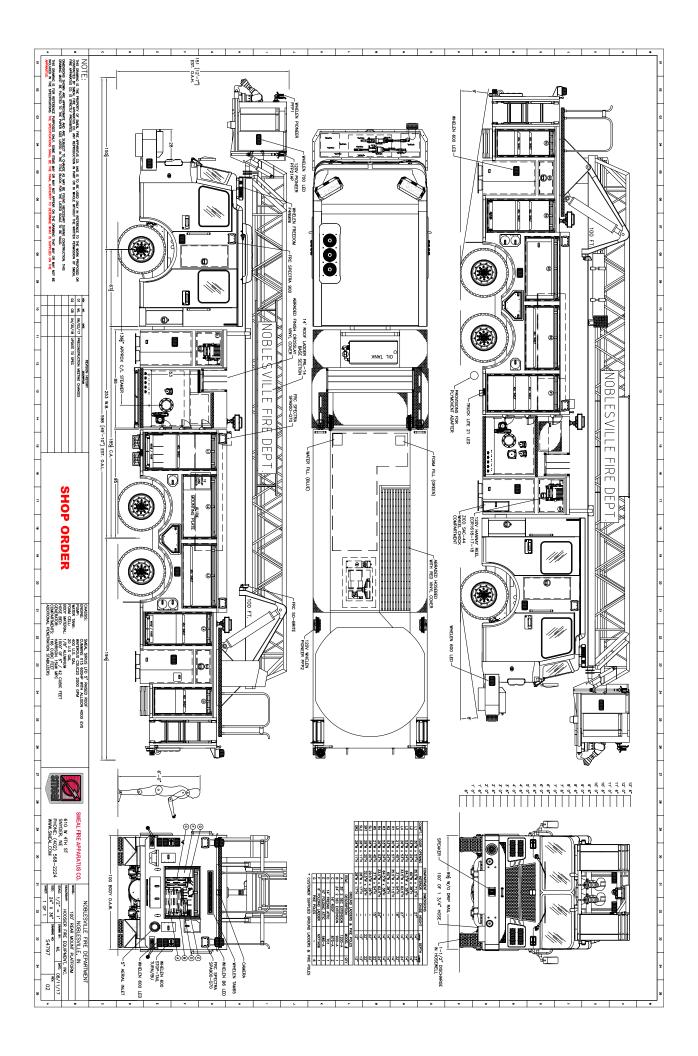

#### Chassis

- 2018 Spartan (GLAD) Sirius
- LFD 5" Raised Roof Cab
- Upper EMS/Lower Cab Storage
- 5 Person Seating/4 SCBA Bostrom w/IMMI Holders
- Spartan Advanced Protection System (APS)
- Weldon MUX Display Vista L/R Dash
- Interior Multi-Tone Onyx Black Finish
- Engine Cummins 600 HP X15 1850 ft. lbs.
  Torque @ 1200 RPM
- Engine Compression Brake
- Transmission Allison 4000 EVS w/Retarder
- Front Fluid Fills
- 68 Gallon Fuel Cell
- Meritor 23000 Beam 48L/44R Cramp Angle
- Meritor 62000 Rear Axle
- Goodyear Tires
- Alcoa Aluminum Wheels

#### Body

- Body .125" Aluminum Formed Uni-Body Construction
- Galvanized Sub-Frame Body Mounts

- ROM Painted Roll-up Type Doors
- Storage Area above Front Stabilizers
- ROM V-4 LED Compartment Lighting
- Line X Interior Compartment Finish
- Hydraulic Tools Mounted in Front Bumper
- Spare Bottle Storage in Wheel Well area Six (6)
- Speedy/Oil Dry Hopper in Wheel Well area Two (2)
- Hose Bed with 1000' of 5" LDH

# Aerial

- 100' Heavy Duty 3 Section Rear Mount Aerial Platform
- 1250 lb. Dry/ 625 lb. Wet Tipload Unrestricted
- 100' Vertical Reach
- 98' Horizontal Reach a 0 Degrees
- Cab/Body Damage Protection Interlock System
- -12 to +72 Degrees Operation with Flows up to 2000 GPM Unrestricted
- Fully Galvanized Torque Box Assembly
- Four (4) H style Stabilizers 18' w/Additional Penetration Stroke
- AL-11 Turntable Console
- Breathing Air System 6000 PSI
- Loadminder Sensing System

- Platform Operation 3-speed/Shift on Fly
- Platform Access Gates Bi-fold Type
  Roof Ladder Storage on Base Section-Driver
- Noor Eddder Storage orr Base Section Briver
- Stokes Basket Storage on Base Section-Officer
- AL-11 Console at Tip
- Parapet Ground Ladder Attachment
- Equipment/Hose Storage Box on Platform
- Platform Rappelling Arm w/Stokes 500lb.
- Blue LED Rung Lighting
- Whelen (PFP1) 12V LED Tip Light
- Whelen (PFP1) 120V LED Landing Light
- Whelen (PFP2AP1) 120V LED Lights Mounted on Rear Platform Basket

# Pump:

- Waterous CSU 2000 GPM SS Pump
- Flame Plated Impellers
- Mechanical Pump Seal
- Waterous Discharge Relief System
- Trident Air Primer
- 400 Gallon US Water Tank
- Waterous OPM w/Light
- Akron Valves