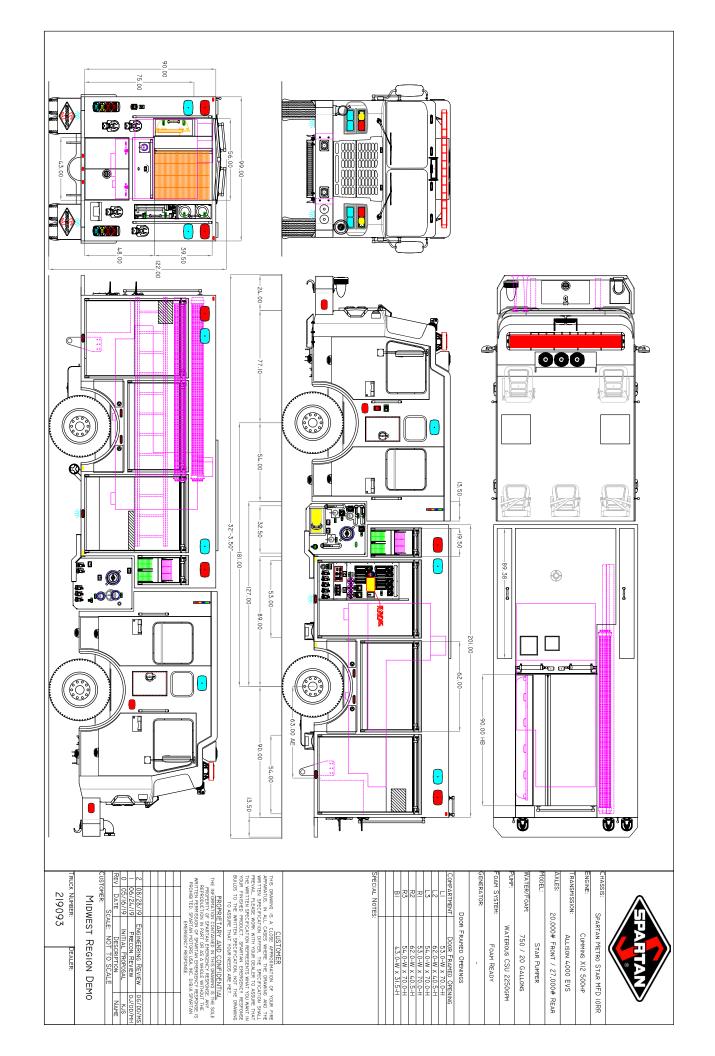

## Chassis

- Spartan Metro Star MFD 10" Raised Roof
- Cummins X12 500 HP
- Seating Capacity: 5
- Allison 4000 EVS Transmission
- Front: 20,000 lbs. Rear: 27,000 lbs.
- Independent Front Suspension
- 24" Front Bumper Extension
- 181 "Wheelbase
- VMux Electrical System
- Advanced Protection System
- Advanced Climate Control
- Severe Duty Interior
- H.O. Bostrom Seats
- 65 Gallon Fuel Tank
- Two Round Grover Air Horns
- 360 Amp Niehoff Alternator
- Double Frame
- Michelin Tires

## **Pump and Plumbing**

- Waterous CSU 2250 GPM Pump
- Trident Air Primer
- FRC InControl Pressure Governor
- 750 Gallon Poly Water Tank
- 20 Gallon Foam Cell
- Future Foam System Capable
- (1) 6" Left Side Inlet
- (1) 6" Right Side Inlet
- (1) 5" Front Bumper Suction
- (1) 2.5" Left Side Inlet
- (2) 2.5" Left Side Discharge
- (1) 2.5" Right Side Discharge
- (1) 3.5" Right Side Discharge w/4" Storz
- (1) 2.5" Left Rear Discharge
- (2) 1.75" Speedlays with removable trays
- (1) 2.5" Speedlay with removable tray
- (1) 2" Front Bumper Discharge
- (1) 3" Deck Gun
- TFT Telescoping Waterway
- Washdown System

## Body

- Formed Aluminum Body
- Vibra-Torque Body Mounting System
- ROM Series IV Roll-up Doors
- Full Height/ Split Depth Compartments
- Right Side Internal Ladder Storage
- Duo Safety Ladders: (1) 24 ft. 2-section, (1) 14 ft. roof, (1) 10 ft. attic)
- Duo Safety Pike Pole Storage: (1) 12 ft., (1) 10 ft.
- Enclosed storage for two Hard Hose
- Left Side Rescue Storage for (2) backboards and (1) stokes basket
- Wheel Well SCBA and Floor Dry Storage
- Durable Compartment Finish
- LED Compartment Lighting
- Whelen LED Lighting Package