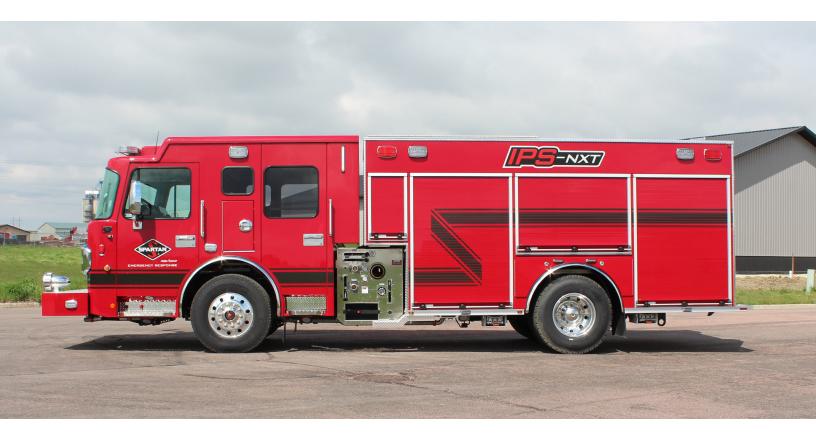

**EMERGENCY RESPONSE** 

## Chassis

- Spartan Metro Star MFD 10" Raised Roof
- Cummins X12 500 HP
- Seating Capacity: 5
- Allison 4000 EVS Transmission
- Front: 20,000 lbs. Rear: 27,000 lbs.
- Independent Front Suspension
- 24" Front Bumper Extension
- 181 "Wheelbase
- VMux Electrical System
- Advanced Protection System
- Advanced Climate Control
- Severe Duty Interior
- H.O. Bostrom Seats
- 65 Gallon Fuel Tank
- Two Round Grover Air Horns
- 360 Amp Niehoff Alternator
- Double Frame
- Michelin Tires

## **Pump and Plumbing**

- Waterous CSU 2250 GPM Pump
- Trident Air Primer
- FRC InControl Pressure Governor
- 750 Gallon Poly Water Tank
- 20 Gallon Foam Cell
- Future Foam System Capable
- (1) 6" Left Side Inlet
- (1) 6" Right Side Inlet
- (1) 5" Front Bumper Suction
- (1) 2.5" Left Side Inlet
- (2) 2.5" Left Side Discharge
- (1) 2.5" Right Side Discharge
- (1) 3.5" Right Side Discharge w/4" Storz
- (1) 2.5" Left Rear Discharge
- (2) 1.75" Speedlays with removable trays
- (1) 2.5" Speedlay with removable tray
- (1) 2" Front Bumper Discharge
- (1) 3" Deck Gun
- TFT Telescoping Waterway
- Washdown System

## Body

- Formed Aluminum Body
- Vibra-Torque Body Mounting System
- ROM Series IV Roll-up Doors
- Full Height/ Split Depth Compartments
- Right Side Internal Ladder Storage
- Duo Safety Ladders: (1) 24 ft. 2-section, (1) 14 ft. roof, (1) 10 ft. attic)
- Duo Safety Pike Pole Storage: (1) 12 ft., (1) 10 ft.
- Enclosed storage for two Hard Hose
- Left Side Rescue Storage for (2) backboards and (1) stokes basket
- Wheel Well SCBA and Floor Dry Storage
- Durable Compartment Finish
- LED Compartment Lighting
- Whelen LED Lighting Package