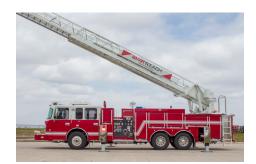

The all-new patented Smart Reach™ aerial technology revolutionizes aerial operations with its exclusive multi-stance capabilities delivering operational flexibility that was never before possible.

#### **Proven Smeal Legacy Ladder**

- Heavy-duty ladder structure
- Operate 360 degrees with no restrictions