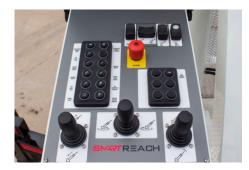

#### **Next Generation Controls**

- Intuitive control orientation
- Ergonomic design
- Smooth ladder operations with ramping feature