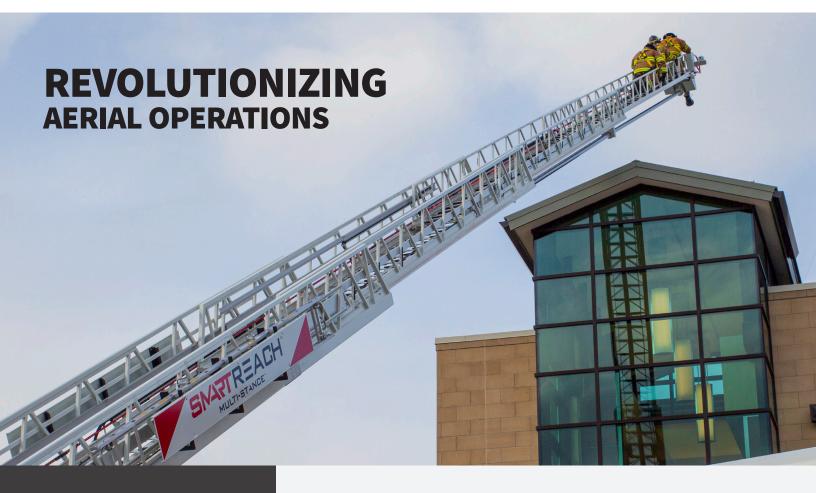

The all-new patented Smart Reach™ aerial technology revolutionizes aerial operations with its exclusive multi-stance capabilities delivering operational flexibility that was never before possible.

# UNRESTRICTED TECHNOLOGY TO MAKE YOUR CREW UNSTOPPABLE.

#### **Proven Smeal Legacy Ladder**

- Heavy-duty ladder structure
- Operate 360 degrees with no restrictions

#### **Patented Multi-Stance Technology**

- Three unique stabilizer zones
- Operational flexibility
- Simplified aerial operations
- Three trucks in one