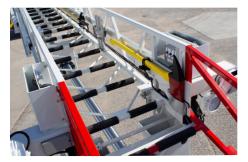

#### **Proven Smeal Legacy Ladder**

- Heavy-duty ladder structure
- Operate 360 degrees with no restrictions

### **Best-in-Class Hydraulic System**

- Dual hydraulic filters ensure clean oil flowing throughout system
- Protects valves and cylinders
- Reliable SAE O-Ring Boss connections

**Proven Ladder Structure** 