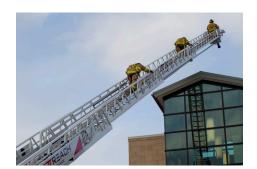

#### **Proven Smeal Legacy Ladder**

- Heavy-duty ladder structure
- Operate 360 degrees with no restrictions

**Aerial Auto Leveling** 

360 Degrees of Operation - No Restrictions