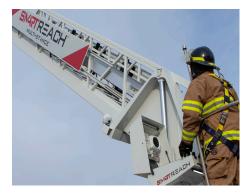

#### **Proven Smeal Legacy Ladder**

- Heavy-duty ladder structure
- Operate 360 degrees with no restrictions

**Aerial Auto Leveling** 

360 Degrees of Operation - No Restrictions