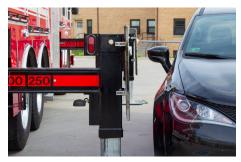

#### **Patented Multi-Stance Technology**

- Three unique stabilizer zones
- Operational flexibility
- Simplified aerial operations
- Three trucks in one