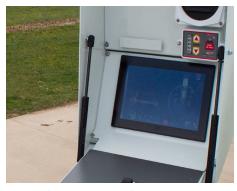

## Dynamic Load Chart Display

- Live aerial data
- Displays allowable ladder load and how it changes with the ladder position
- High resolution 11" touch screen display