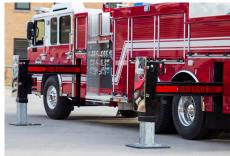

#### **Patented Multi-Stance Technology**

- Three unique stabilizer zones
- Operational flexibility
- Simplified aerial operations
- Three trucks in one