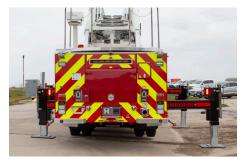

#### **Proven Smeal Legacy Ladder**

- Heavy-duty ladder structure
- Operate 360 degrees with no restrictions

**Aerial Auto Leveling** 

360 Degrees of Operation - No Restrictions