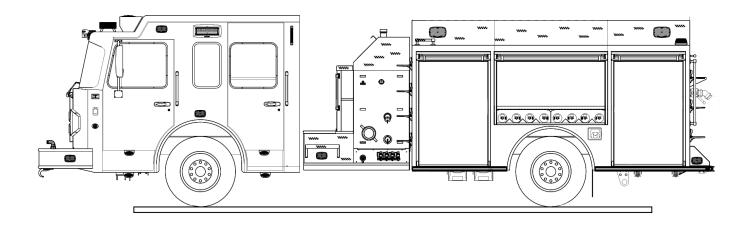

#### **BODY FEATURES**

- Full-height compartments on each side of the body
- Enclosed compartments for suction hose and ladders
- LH wheel well storage for up to (8) SCBA bottles
- RH wheel well with full-depth rollout tray