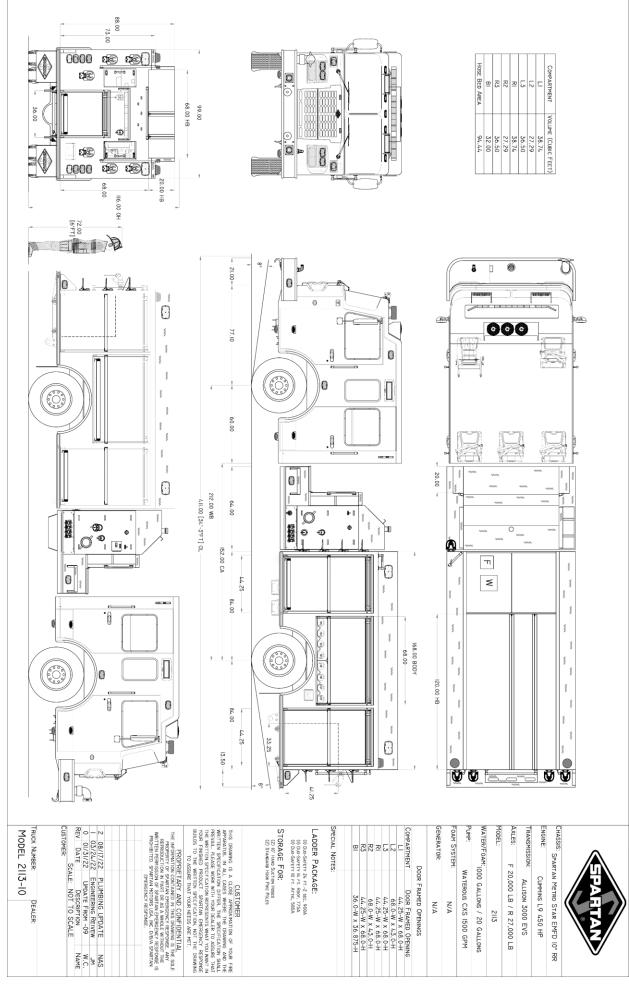

#### **CHASSIS**

- Metro Star EMFD 10" RR cab
- Bostrom ABTS SCBA seats
- Cummins L9 450 HP engine
- Allison EVS3000P transmission
- GAWR: Front 20,000#, Rear 27.000#
- Galvanized frame for corrosion protection
- 21" extended polished stainlesssteel bumper
- Advanced climate control
- Extreme duty aluminum dash

#### **BODY FEATURES**

- Full-height compartments on each side of the body
- Enclosed compartments for suction hose and ladders
- LH wheel well storage for up to (8) SCBA bottles
- RH wheel well with full-depth rollout tray

#### **PUMP & PLUMBING**

- Waterous CXS 1500 GPM pump
- 1000-gallon water, 20-gallon foam tank
- 2.5" officer & driver side discharges
- 4" officer side discharge
- 3" deck gun discharge
- 2.5" rear discharge
- 2.5" rear tank fill
- FRC InControl 400 pressure governor
- Trident air primer