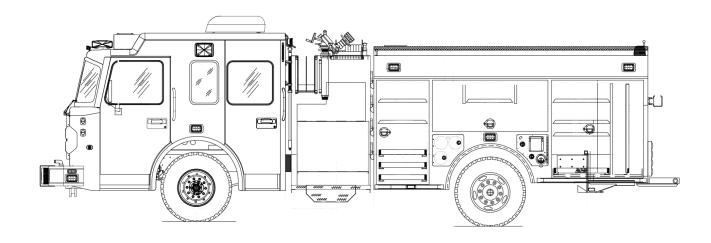

# **RIVERSIDE COUNTY, CA**

## **SMEAL TYPE 1 PUMPER**

Truck # S5381

### **CHASSIS**

- Gladiator MFD 10" raised roof
- Cummins X12 455HP
- IMMI/RollTek airbags
- Hendrickson/STEERTEK suspension
- SGM overhead A/C and auxiliary A/C systems
- USSC Valor seating w/ air suspension
- Clean Cab Concept
- Front axle cramp angle 45L/43R degrees

#### **BODY FEATURES**

- 143 cubic feet of compartments.
- 110 cubic feet of hosebed.
- Hydraulic hosebed doors and ladder rack.
- 18" hinged tailboard
- Austin hardware trays w/ FDR
- 1/8" aluminum body

#### **PUMP & PLUMBING**

- Waterous CSU 1750 GPM
- Waterous E511C aux pump for pump and roll operations.
- 500-gallon water tank, 20+40 gallon foam cells
- Foampro 2002 dual system with power refill

#### **ELECTRIC & WARNING**

- Federal Signal warning lighting
- Weldon VMUX displays and Multiplex wiring.
- Federal Signal sirens and rumblers
- 5-position antenna rail
- Sigtronics intercom
- Backlit handrails and flip-down steps
- FRC telescoping scene lights