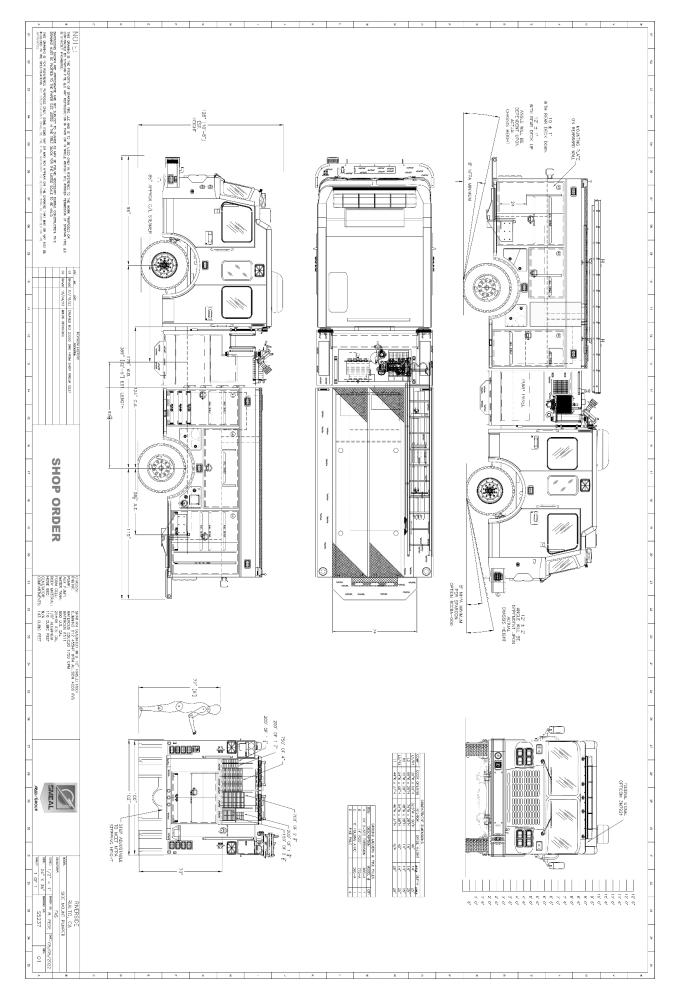

# **RIVERSIDE COUNTY, CA**

## **SMEAL TYPE 1 PUMPER**

Truck # S5381

### **CHASSIS**

- Gladiator MFD 10" raised roof
- Cummins X12 455HP
- IMMI/RollTek airbags
- Hendrickson/STEERTEK suspension
- SGM overhead A/C and auxiliary A/C systems
- USSC Valor seating w/ air suspension
- Clean Cab Concept
- Front axle cramp angle 45L/43R degrees

#### **BODY FEATURES**

- 143 cubic feet of compartments.
- 110 cubic feet of hosebed.
- Hydraulic hosebed doors and ladder rack.
- 18" hinged tailboard
- Austin hardware trays w/ FDR
- 1/8" aluminum body

#### **PUMP & PLUMBING**

- Waterous CSU 1750 GPM
- Waterous E511C aux pump for pump and roll operations.
- 500-gallon water tank, 20+40 gallon foam cells
- Foampro 2002 dual system with power refill

#### **ELECTRIC & WARNING**

- Federal Signal warning lighting
- Weldon VMUX displays and Multiplex wiring.
- Federal Signal sirens and rumblers
- 5-position antenna rail
- Sigtronics intercom
- Backlit handrails and flip-down steps
- FRC telescoping scene lights